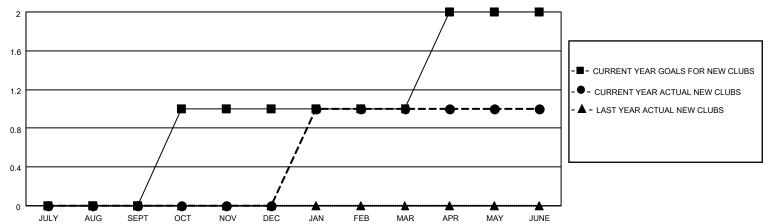

### GOALS AND ACTUAL NEW CLUBS CUMULATIVE

## District 19 A

Results as of: 6/30/2023

| Clubs                 |               |           |               | Members               |                        |                         |                                                    |
|-----------------------|---------------|-----------|---------------|-----------------------|------------------------|-------------------------|----------------------------------------------------|
| RESULTS FOR 2022-2023 |               |           |               | RESULTS FOR 2022-2023 |                        |                         |                                                    |
| QUARTER               | NEW CLUB GOAL | NEW CLUBS | DROPPED CLUBS | QUARTER MEME          | BER GROWTH NET<br>GOAL | MEMBER GROWTH<br>ACTUAL | DROPPED<br>MEMBERS ACTUAL<br>(including transfers) |
| JULY/AUG/SEPT         | 0             | 0         | 0             | JULY/AUG/SEPT         | 2                      | 35                      | 24                                                 |
| OCT/NOV/DEC           | 1             | 0         | 1             | OCT/NOV/DEC           | 10                     | 39                      | 30                                                 |
| JAN/FEB/MAR           | 0             | 1         | 0             | JAN/FEB/MAR           | 8                      | 52                      | 15                                                 |
| APR/MAY/JUNE          | 1             | 0         | 3             | APR/MAY/JUNE          | 10                     | 29                      | 72                                                 |