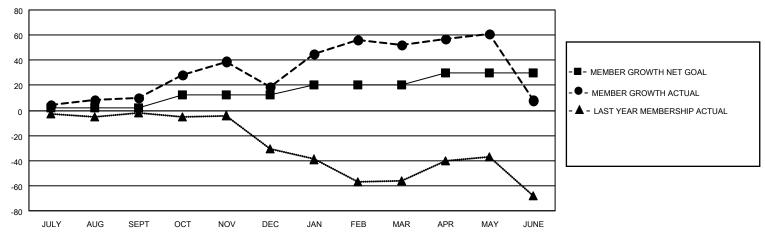

#### GOALS AND ACTUAL MEMBERS CUMULATIVE

| DROPPED CLUBS: 4 |     | 30 CLUBS OF 47 ADDED 1 OR<br>MORE NEW MEMBERS | GENDER DISTRIBUTION                |              |  |
|------------------|-----|-----------------------------------------------|------------------------------------|--------------|--|
|                  |     | WORL NEW MEMBERS                              | MALE 477 (51.90%)                  |              |  |
|                  |     |                                               | FEMALE                             | 441 (47.99%) |  |
| DROPPED MEMBERS  |     |                                               | NON BINARY                         | 0 (0.00%)    |  |
|                  |     |                                               | PREFER NOT TO ANSWER               | 1 (0.11%)    |  |
| DECEASED         | 3   |                                               |                                    |              |  |
| CLUB CANCELLED   | 44  | CLICK HERE FOR CUMULATIVE                     | TOTAL FAMILY UNIT MEMBERS          | 60           |  |
| OTHER            | 94  | MEMBERSHIP DATA                               |                                    |              |  |
| TOTAL            | 141 |                                               | FAMILY MEMBERS PAYING HALF DUES 31 |              |  |
|                  |     |                                               |                                    |              |  |

## District 19 A

Results as of: 6/30/2023

| Clubs                 |               |           |               | Members               |                        |                         |                                                    |
|-----------------------|---------------|-----------|---------------|-----------------------|------------------------|-------------------------|----------------------------------------------------|
| RESULTS FOR 2022-2023 |               |           |               | RESULTS FOR 2022-2023 |                        |                         |                                                    |
| QUARTER               | NEW CLUB GOAL | NEW CLUBS | DROPPED CLUBS | QUARTER MEME          | BER GROWTH NET<br>GOAL | MEMBER GROWTH<br>ACTUAL | DROPPED<br>MEMBERS ACTUAL<br>(including transfers) |
| JULY/AUG/SEPT         | 0             | 0         | 0             | JULY/AUG/SEPT         | 2                      | 35                      | 24                                                 |
| OCT/NOV/DEC           | 1             | 0         | 1             | OCT/NOV/DEC           | 10                     | 39                      | 30                                                 |
| JAN/FEB/MAR           | 0             | 1         | 0             | JAN/FEB/MAR           | 8                      | 52                      | 15                                                 |
| APR/MAY/JUNE          | 1             | 0         | 3             | APR/MAY/JUNE          | 10                     | 29                      | 72                                                 |